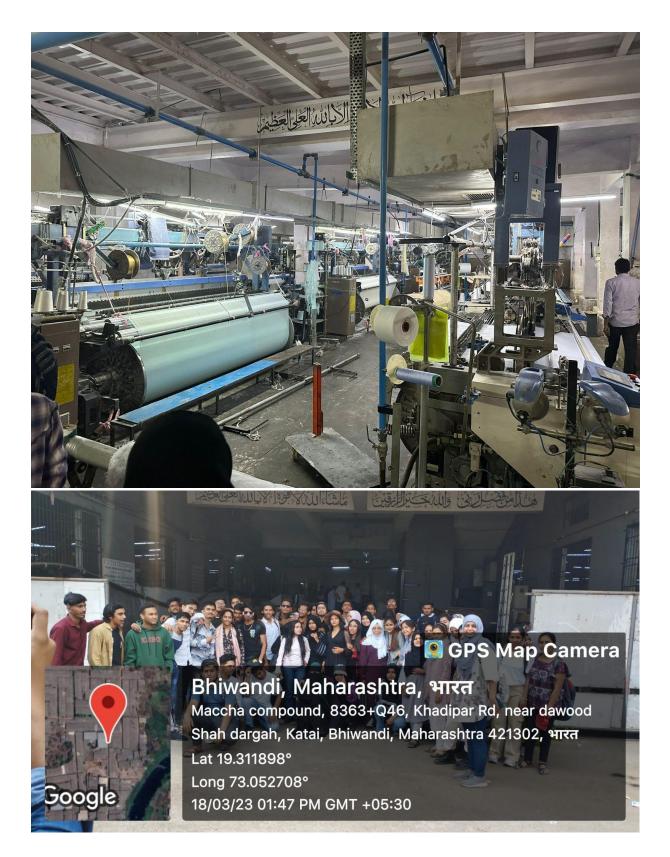

Attachment: Notice and Geo Tagged Photographs.

Industrial Visit to Faiyaz textile Industry, Bhiwandi

8th March, 2023.

Notice

#### **Degree College Students Notice** (TYBCOM)

Department of Business Economics and Department of Accountancy are organizing an Industrial Visit to Faiyaz Textile Industry, Bhiwandi on Saturday 18<sup>th</sup> march, 2023 for all TYBCOM Students.

#### **Department/Committee:** BUSINESS ECONOMICS

Activity Name: Industrial visit to Faiyaz textile Industry, Bhiwandi

Purpose: "To provide an exposure to students about practical industrial working environment and industrial practices"

Day, Date, Time and Venue: 18th March, 2023, Saturday

Teacher in- charge: Dr Malan Zardi, Ms. Shehnaz Khan and Dr. Mukhtar Khan

**Name and Designation of the Resource person with details of his her institution:** Faiyaz textile Industry .

No. of Students- 68 Male- 33 Female - 35

**No. of Teacher Participants/Involved:** Male-1 Female -2

**Outcome of the Event:** 1) Industrial visit helped students to get an insight into practical working environment 2) Industrial visit assisted the students to learn, industry- specific working and wisdom finally leading students to understand better management skills, production processes, Leadership skills and team work.