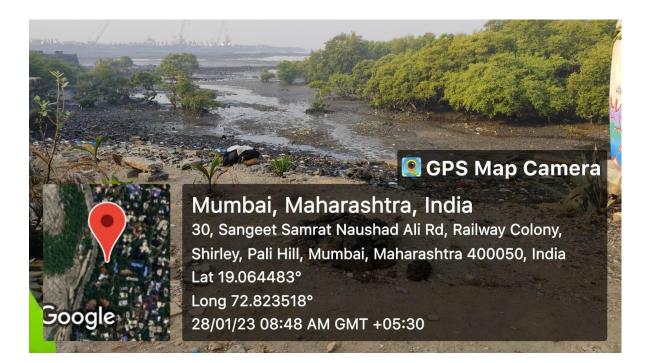

### **Activity Report**

Name of the Department/Committee: Dept. of Sociology Activity Name: Educational Tour at Carter Road

Purpose: For better understanding of TYBA syllabus of Environmental Concerns in India

Day, Date, Time and Venue: Saturday, 28th Jan 2023

Organized by: Dept. of Sociology Teacher in charge: Dr. Mariyah Gour Ghori Name and Designation of the Resource person with details of his her institution: N.A No. of Student Participants: 14 Male: 2 Female: 12 No. of Teacher Participants/Involved: 1 Male: Nil Female: 1 Outcome of the Event: A large number of Environmental issues were comprehended wi

**Outcome of the Event:** A large number of Environmental issues were comprehended with this tour as they could connect with the significance of environment for human well-being. They were also explained the importance of Mangroves in environmental sustainability and the damage done by human induced activities. Costal Road project and its impact on environment were also explained through observing the construction site at Carter Road. Students could also observe presence of different species in and around the sea.