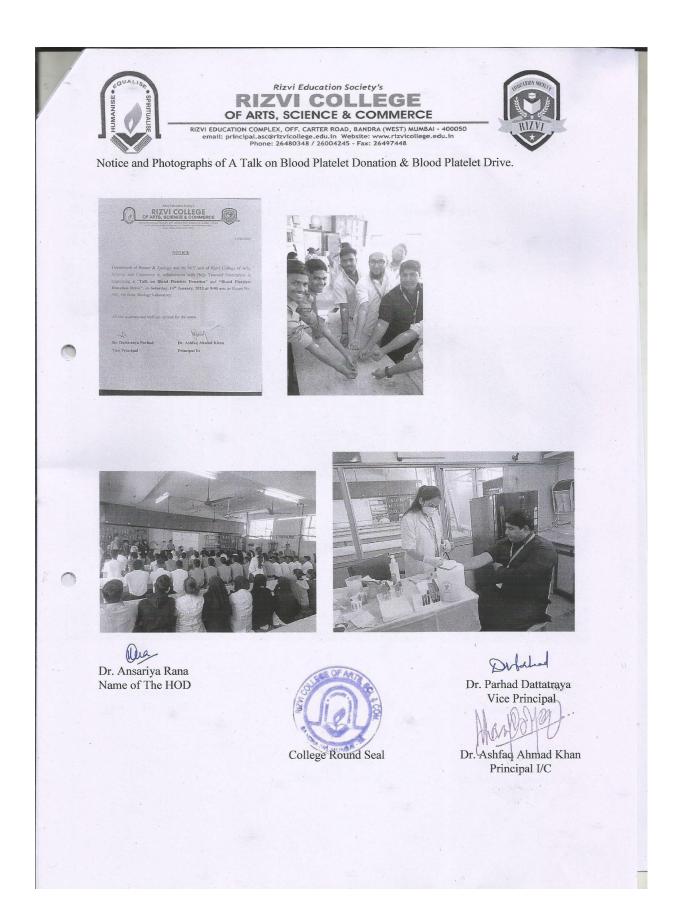

#### Activity Report Academic Year: 2022 – 23 Name of the Department: Zoology

Activity Name: A Talk on Blood Platelet Donation & Blood Platelet Donation Drive Purpose: After Cancer Chemotherapy Platelets drop so patient need platelets hence awareness about this concept to students will develop sense of responsibility. Day: Saturday, Date: 14/01/2023, Time: 9:00.a.m. and Venue: Bio-Lab

Teacher in charge: Dr. Ansariya Rana Dr. Alkama G Faqih

Name and Designation of the Resource person with details of his her institution: A team of Tata Hospital Staff to collect platelets sample Team of Gunvati Jagan Nath Kapoor Foundation to create awareness Mr. Niinad Maratha Assistant Professor In Ismail Yusuf College to deliver talk

No. of Student Participants: 121 (Attended Talk), 40 (Registered for Platelets Donation) Male : 59 (Attended Talk), 27 (Registered for Platelets Donation) Female: 62 (Attended Talk), 13 (Registered for Platelets Donation)

No. of Teacher Participants/Involved:04 (Involved), 08 (Registered for Platelets Donation) Involved: Mrs. Saba Shadab Rais Dr. Rehana Anjum Dr. Anjali Bondre Ms.Neha Sinha Male : 01 (Registered for Platelets Donation) Female: 07 (Registered for Platelets Donation)

Outcome of the Event: After the talk many students came forward to donate their blood platelets

Dr. Ansariya Rana Name of The HOD

Drul Dr. Parhad Dattatraya

Vice Principal