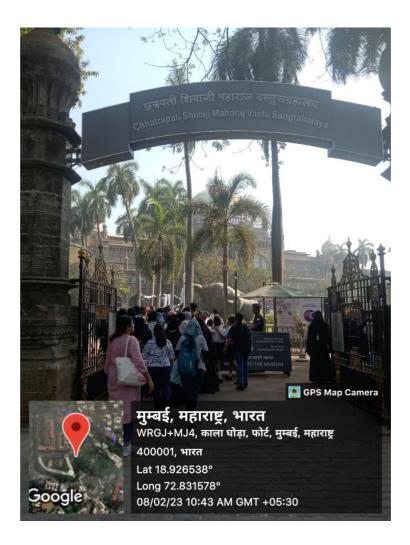

# Activity Report Academic Year: 2022 - 23

- 1. Name of the Department: English Department
- 2. Activity Name: Visit to Kala Ghoda, CSVS and Mumbai Urban Art Festival.
- 3. Purpose: To experience Art in its varied forms.
- 4. Day, Date, Time and Venue: Saturday, 8<sup>th</sup> February 2023, Kala Ghoda, and Yashwantrao Chavan Cultural Center, Mumbai.
- 5. Teacher in charge: Mrs. Preeti Bambolkar and Dr Deepika Chaudhari.
- 6. Name and Designation of The Resource person with details of his/her institution: N.A.
- No. of Student Participants: 55
   Male 17
   Female 38
- 8. No. of Teacher Participants/Involved: 04
  Male 01
  Female 03
- 9. Outcome of the Event: It was an immersive experience of Art and Culture for all the participating students as they pored over historic details at the CSMVS museum, enjoyed Art forms and watched a Hindi Drama, "Ek Rupaiya" at Yashwantrao Chavan Center.