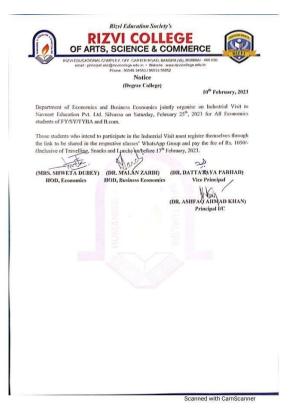

#### **Degree College Students Notice** (TYBCOM)

Department of Business Economics and Department of Accountancy are organizing an Industrial Visit to Faiyaz Textile Industry, Bhiwandi on Saturday 18<sup>th</sup> march, 2023 for all TYBCOM Students.

Those students who intend to participate in Industrial visit must register themselves through the Google form and Pay the Fee of Rs. 700/- (Inclusive of Travelling, Breakfast and Lunch) on or before 15th March, 2023.

Karim

#### ACTIVITY

REPORT Name of the

ords Dr. Malan Zardi Prof. Ashfaque Karim (HOD, Business Economics) (HOD, Department of Accountancy)

Scanned with CamScanner