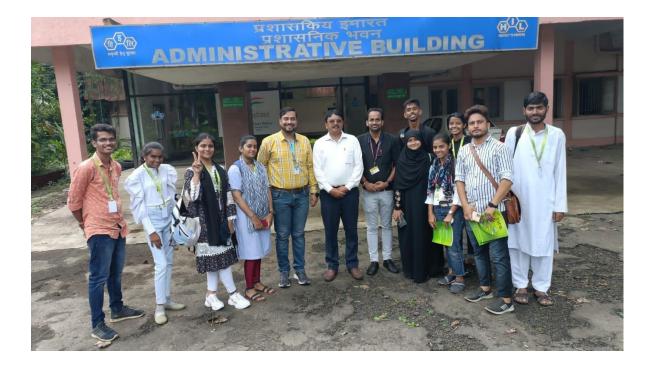

#### Activity Report Academic Year: 2022 – 23 Name of the Department: Zoology

Activity Name: An Excursion to Lonavala

Purpose: To study about Natural Habitat

Day ,Date ,Time and Venue: Monday, 19/09/2022 at 6:40.A.M , Lonavala

Teacher in charge: Dr.Nitesh Jhosi Dr.Ansariya Rana

Name and Designation of the Resource person with details of his her institution: NA

No. of Student Participants: 88 Male : 25 Female: 63

No. of Teacher Involved: 04 Male : 01 Female: 03 Mrs. Saba Shadab Rais Dr. Rehana Anjum Dr. Anjali Bondre

No. of Non Teaching staff Involved: 1 Male: 01 Mr. Pramod Jadhav Female: -

Outcome of the Event: The students got the indepth knowledge of flora & fauna in their natural habitat. They also observed the beautiful architectural designs of caves