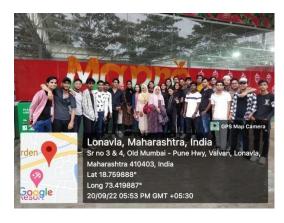

#### Industril Visit to Mapro, Lonavala

### **ACTIVITY REPORT**

Activity Name: Mapro and Fudge Industry

Purpose: "To expose students to real-world industrial workplace environments and business procedures.

Day, Date, Time and Venue: 19th September, Monday, 8.00 am, Lonavala

Teacher in- charge: Dr Malan Zardi

**Name and Designation of the Resource person with details of his her institution:** Mapro and Fudege Industry

No. of Students- 30 Male- 21

Female - 09

### No. of Teacher Participants/Involved:

Male-0

Female -1

**Outcome of the Event:** Students gained knowledge about the real world of work through an industrial visit. The industrial visit helped the students better understand management skills, production methods, leadership skills, and collaboration by teaching them about the workings of the industry and its special wisdom.