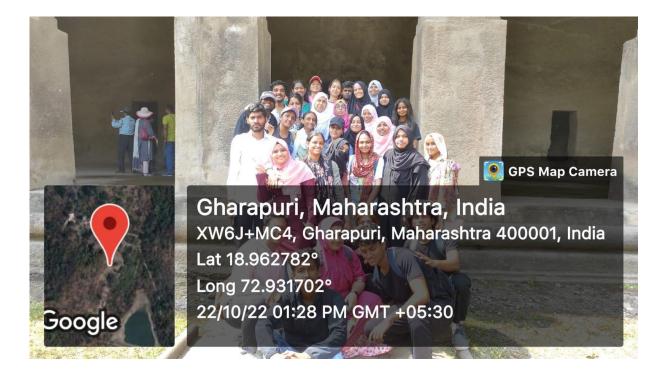

### **Activity Report**

Name of the Department/Committee: Dept. of Sociology Activity Name: Excursion to Elephanta Caves Purpose: To comprehend sociology of tourism and its impact on environment Day, Date, Time and Venue: Saturday, 22<sup>nd</sup> October 2022 Organized by: Dept. of Sociology Teacher in charge: Dr. Mariyah Gour Ghori Name and Designation of the Resource person with details of his her institution: N.A No. of Student Participants: 33 Male: 9 Female: 24 No. of Teacher Participants/Involved: 2 Male: Nil Female: 2 Outcome of the Event: The students were able to understand the issue and the problems

associated with sociology of tourism. They were able to understand the issue and the problems due to development of tourism in a particular area. The pollution at the sea, its source and also the attitude of the tourist towards it was observed by them.