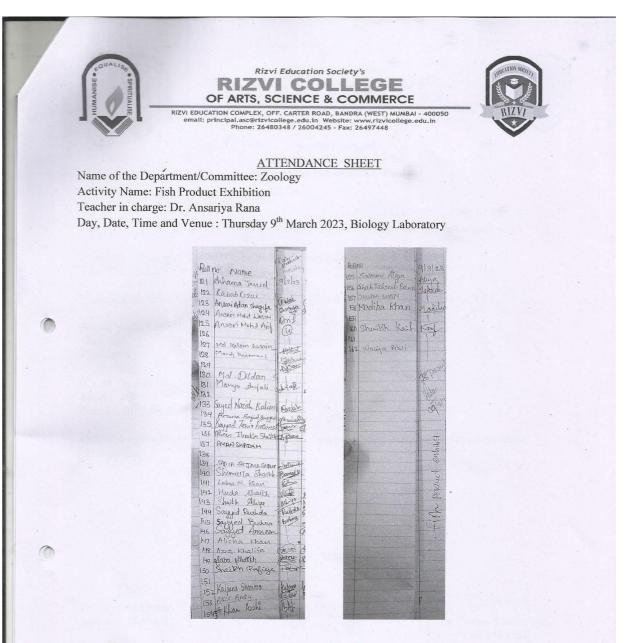

Dr.Ansariya Rana Name of The HOD

College Round Seal

Drabal

Dr. Parhad Dattatraya Vice Principal

Name of the Department: Zoology

Activity Name: Fish Product Exhibition

Purpose: To motivate student to learn practicals of applied component in professional way.

Day, Date, Time and Venue: Thursday 9<sup>th</sup> March 2023, Biology Laboratory Teacher in charge: Dr. Ansariya Rana

Name and Designation of the Resource person with details of his her institution: NA

No. of Student Participants: 28 Male : 05 Female : 23

No. of Teacher involved: 1 Male :Nil Female: 01 (Mrs. Saba Shadab Rais)

Outcome of the Event: Students learned skills of preparing fish food along with professional presentation