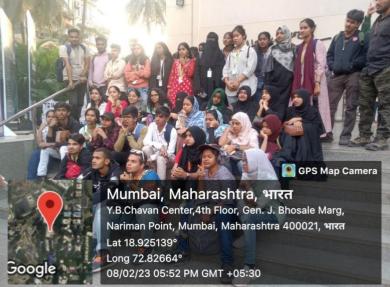

# Activity Report Academic Year: 2022 - 23

- 1. Name of the Department: English Department
- 2. Activity Name: Visit to Kala Ghoda, CSVS and Mumbai Urban Art Festival.
- 3. Purpose: To experience Art in its varied forms.
- 4. Day, Date, Time and Venue: Saturday, 8<sup>th</sup> February 2023, Kala Ghoda, and Yashwantrao Chavan Cultural Center, Mumbai.
- 5. Teacher in charge: Mrs. Preeti Bambolkar and Dr Deepika Chaudhari.
- 6. Name and Designation of The Resource person with details of his/her institution: N.A.
- No. of Student Participants: 55
   Male 17
   Female 38
- 8. No. of Teacher Participants/Involved: 04
  Male 01
  Female 03
- 9. Outcome of the Event: It was an immersive experience of Art and Culture for all the participating students as they pored over historic details at the CSMVS museum, enjoyed Art forms and watched a Hindi Drama, "Ek Rupaiya" at Yashwantrao Chavan Center.