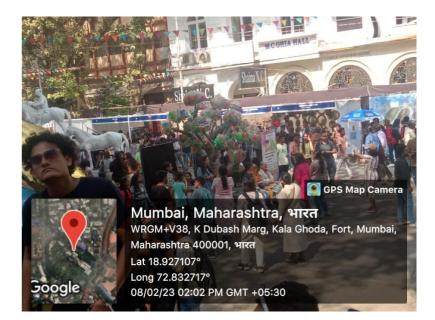

# Activity Report Academic Year: 2022 - 23

- 1. Name of the Department: English Department
- 2. Activity Name: Visit to Kala Ghoda, CSVS and Mumbai Urban Art Festival.
- 3. Purpose: To experience Art in its varied forms.
- 4. Day, Date, Time and Venue: Saturday, 8<sup>th</sup> February 2023, Kala Ghoda, and Yashwantrao Chavan Cultural Center, Mumbai.
- 5. Teacher in charge: Mrs. Preeti Bambolkar and Dr Deepika Chaudhari.
- 6. Name and Designation of The Resource person with details of his/her institution: N.A.
- No. of Student Participants: 55
   Male 17
   Female 38
- 8. No. of Teacher Participants/Involved: 04
  Male 01
  Female 03
- 9. Outcome of the Event: It was an immersive experience of Art and Culture for all the participating students as they pored over historic details at the CSMVS museum, enjoyed Art forms and watched a Hindi Drama, "Ek Rupaiya" at Yashwantrao Chavan Center.