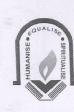

#### Activity Report Academic Year: 2022 – 23 Name of the Department: Zoology

Activity Name: An Excursion to Lonavala

Purpose: To study about Natural Habitat

Day ,Date ,Time and Venue: Monday, 19/09/2022 at 6:40.A.M , Lonavala

Teacher in charge: Dr.Nitesh Jhosi Dr.Ansariya Rana

Name and Designation of the Resource person with details of his her institution: NA

No. of Student Participants: 88 Male : 25 Female: 63

No. of Teacher Involved: 04 Male : 01 Female: 03 Mrs. Saba Shadab Rais Dr. Rehana Anjum Dr. Anjali Bondre

No. of Non Teaching staff Involved: 1 Male: 01 Mr. Pramod Jadhav Female: -

Outcome of the Event: The students got the indepth knowledge of flora & fauna in their natural habitat. They also observed the beautiful architectural designs of caves

alera

Dr.Ansariya Rana Name of The HOD

College Round Seal

Difate Dr. Parhad Dattatraya Vice Principal

N. Ballon